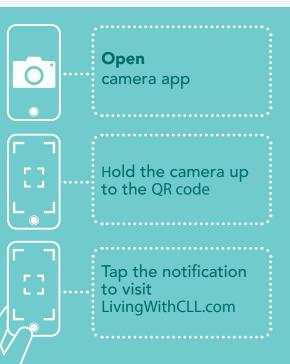

SCAN THE CODE to visit Living With CLL.com

**SIGN UP** to receive the latest information and helpful resources on chronic lymphocytic leukemia.